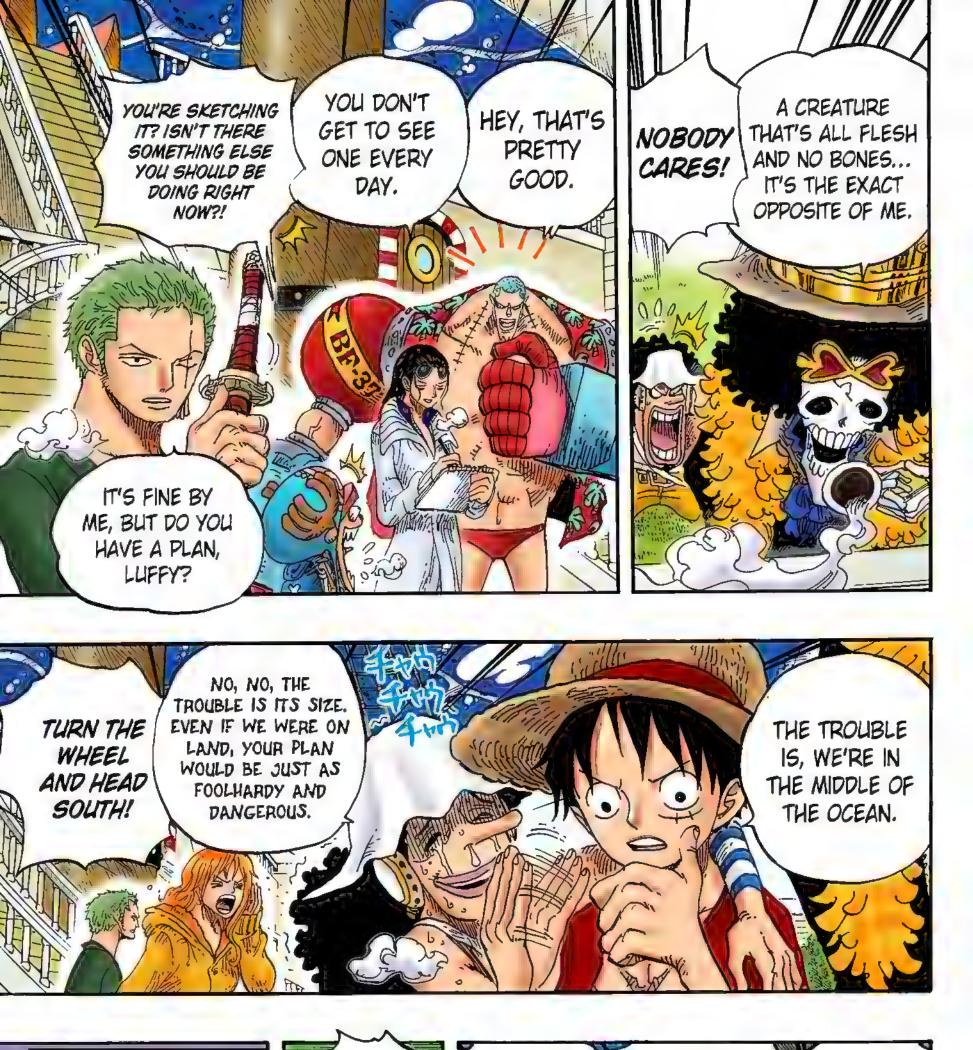

### REQUEST: "CHOPPER BEING SKETCHED BY RACCOON DOGS" BY MOSSARI

IT MUST BE HUNDREDS OF YEARS OLD! THE KRAKEN IS A MONSTER THAT APPEARS IN COUNTLESS LEGENDS!

TAKE A GOOD LOOK! BUT YOU DON'T EVEN NEED A GOOD LOOK! IT'S GIGANTIC!!

WHAT ARE THEY THINKING?! ANYONE WOULD RUN AT THE FIRST SIGHT OF THAT THING! I'D BETTER DO SOMETHING TO PROTECT MYSELF! IT WON'T BE HEALTHY to stay aboard this SHIP FOR LONG!

DON'T BE STUPID! CAN'T YOU SEE ALL THE WRECKED SHIPS IT'S HOLDING? YOU WANT TO END UP LIKE THAT ?!